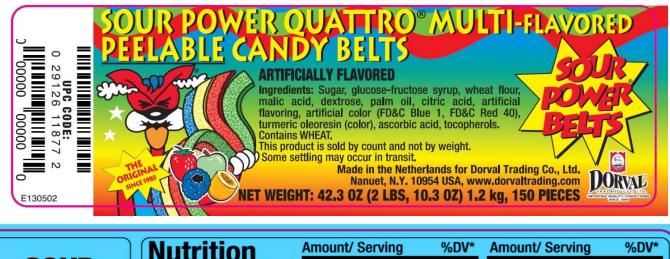

P.O. BOX 620, NANUET, NY 10954 • TEL: 845-624-3031 • 800-DORVAL2 • FAX: 845-624-8137

www.dorvaltrading.com

| Dorval Item #:          | 11877             | Inner Box Net Weight:           | 42.3 oz                        |  |
|-------------------------|-------------------|---------------------------------|--------------------------------|--|
| Manufacturer's UPC:     | 29126             | Gross Master Case Weight:       | 37 lb                          |  |
| Case Pack:              | 12/150            | Case Dimensions:                | 22.25 x 12.25 x 7.5            |  |
| Outer Case UPC:         | 100 29126 11877 9 | Case Cube:                      | 1.183                          |  |
| Inner Box UPC:          | 0 29126 11877 2   | Pallet Configuration:6 x 6 = 36 |                                |  |
| Retail Unit UPC:        | N/A               | Shelf Life:                     | 24 mos from date of production |  |
| Retail Unit Net Weight: | N/A               | Product of:                     | Netherlands                    |  |

Allergens: Contains wheat.

| SOUR<br>POWER®<br>CANDY<br>BELTS                                             | Nutrition<br>Facts<br>About 38 servings<br>per container<br>Serving Size<br>4 pieces (32g)<br>Calories 120 | Amount Serving                                                                                                                   | 70 <b>DV</b>    | Amount Serving                                        | 70 <b>DV</b> |  |
|------------------------------------------------------------------------------|------------------------------------------------------------------------------------------------------------|----------------------------------------------------------------------------------------------------------------------------------|-----------------|-------------------------------------------------------|--------------|--|
|                                                                              |                                                                                                            | Total Fat 0.5g<br>Sat. Fat 0g                                                                                                    | <u>1%</u><br>0% | Total Carb. 26g<br>Dietary Fiber 0g                   | 9.5%<br>0%   |  |
|                                                                              |                                                                                                            | Trans Fat Og<br>Cholesterol Omg<br>Sodium 10mg                                                                                   | <u> </u>        | Total sugars 20g<br>incl.20g Added Sug<br>Protein <1g |              |  |
|                                                                              |                                                                                                            | Vitamin D 0% • Calcium 0% • Iron 0% • Potassium 0%<br>*The % Daily Value (DV) tells you how much a nutrient in a serving of food |                 |                                                       |              |  |
|                                                                              | per serving                                                                                                | contributes to a daily diet. 2,000 calories a day is used for general nutrition advice.                                          |                 |                                                       |              |  |
| E130850 www.instagram.com/sourpowertheoriginal O www.pinterest.com/sourpower |                                                                                                            |                                                                                                                                  |                 |                                                       |              |  |