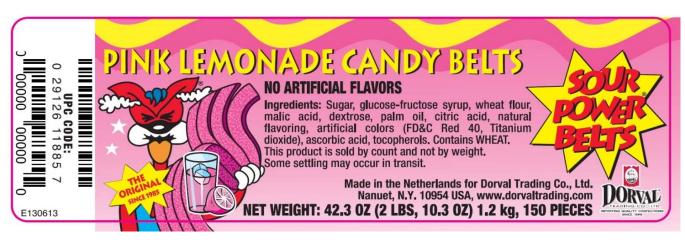

P.O. BOX 620, NANUET, NY 10954 • TEL: 845-624-3031 • 800-DORVAL2 • FAX: 845-624-8137

www.dorvaltrading.com

Dorval Item #: 11885 Inner Box Net Weight: 42.3 oz

Manufacturer's UPC: 29126 Gross Master Case Weight: 37 lb

**Case Pack:** 12/150 **Case Dimensions:** 22.25 x 12.25 x 7.5

Outer Case UPC: 100 29126 11885 4 Case Cube: 1.183

Inner Box UPC: 0 29126 11885 7 Pallet Configuration: 6 x 6 = 36

Retail Unit UPC: N/A Shelf Life: 24 mos from date of production

Retail Unit Net Weight: N/A Product of: Netherlands

**Allergens:** Contains wheat.

|                                                                                                                                                                    |      |                    | _       |
|--------------------------------------------------------------------------------------------------------------------------------------------------------------------|------|--------------------|---------|
| Amount/ Serving                                                                                                                                                    | %DV* | Amount/ Serving    | %DV*    |
| Total Fat 0.5g                                                                                                                                                     | 1%   | Total Carb. 26g    | 9.5%    |
| Sat. Fat 0g                                                                                                                                                        | 0%   | Dietary Fiber 0g   | 0%      |
| Trans Fat Og                                                                                                                                                       |      | Total sugars 20g   |         |
| Cholesterol Omg                                                                                                                                                    | 0%   | incl.20g Added Sug | ars 40% |
| Sodium 10mg                                                                                                                                                        | 0%   | Protein <1g        |         |
| Vitamin D 0% • Calcium 0% • Iron 0% • Potassium 0%                                                                                                                 |      |                    |         |
| *The % Daily Value (DV) tells you how much a nutrient in a serving of food contributes to a daily diet. 2,000 calories a day is used for general nutrition advice. |      |                    |         |