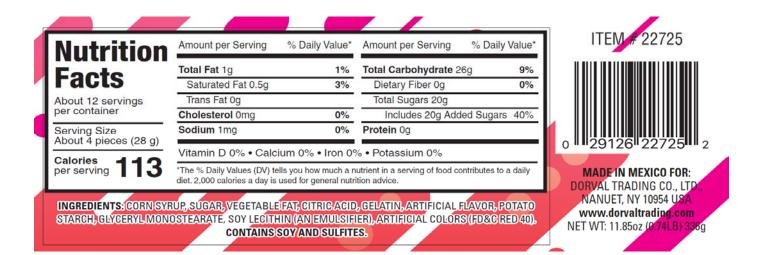

## **TOP POPS® STRAWBERRY**

| Dorval Item #:      | 22725             | Inner Box Net Weight:     | 11.85 oz                          |
|---------------------|-------------------|---------------------------|-----------------------------------|
| Manufacturer's UPC: | 29126             | Gross Master Case Weight: | 26 lbs                            |
| Case Pack:          | 24/48             | Case Dimensions:          | 16.5 x 15.75 x 8.5                |
| Outer Case UPC:     | 100 29126 22725 9 | Case Cube:                | 1.278                             |
| Inner Box UPC:      | 0 29126 22725 2   | Pallet Configuration:     | 6 x 6 = 36                        |
| Retail Unit UPC:    |                   | Shelf Life:               | 24 months from date of production |
|                     |                   | Product of:               | Mexico                            |

Allergens:

Contains soy and sulfites.

3/21/2022