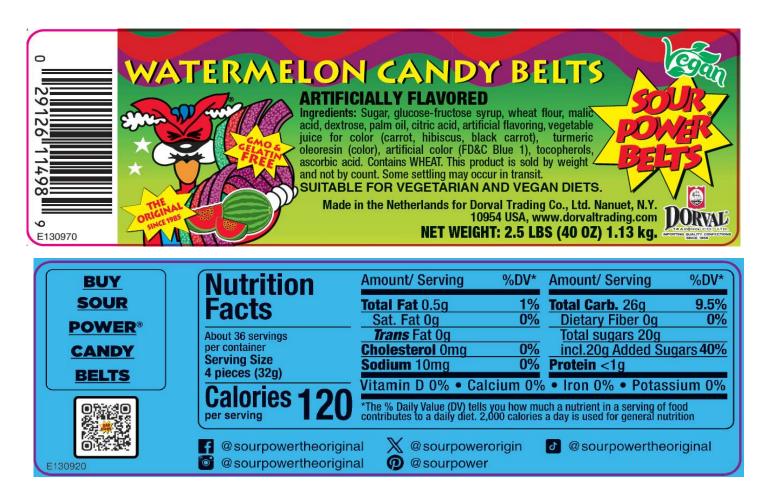

------|
| Manufacturer's UPC:     | 29126             | Gross Master Case Weight: | 34 lb                          |
| Case Pack:              | 12 CT             | Case Dimensions:          | 22.25 x 12.25 x 7.5            |
| Outer Case UPC:         | 100 29126 11498 6 | Case Cube:                | 1.183                          |
| Inner Box UPC:          | 0 29126 11498 9   | Pallet Configuration:     | 6 x 6 = 36                     |
| Retail Unit UPC:        | N/A               | Shelf Life:               | 24 mos from date of production |
| Retail Unit Net Weight: | N/A               | Product of:               | Netherlands                    |
|                         |                   |                           |                                |

Allergens: Contains wheat.